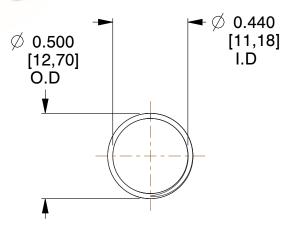

## **NOTES:**

1. Material : Stainless Steel

2. Finish: Glod Irridite

3. Ends: Closed and Ground

4. Total Coils: 10.000

Sugg. Max. Deflection: 0.890 (in)
Sugg. Max. Load: 2.300 (lbs)

7. All Drawing Dimensions are in Inches [mm]

1.778

SCALE

11772

COMPONENT

COMPRESSION SPRINGS

UNIT

**SPRINGS** 

INCH [mm]