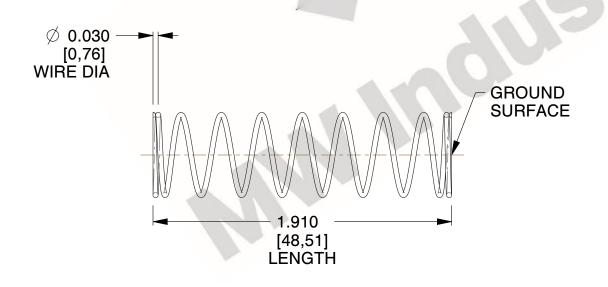

## **NOTES:**

1. Material : Stainless Steel

2. Finish: Glod Irridite

3. Ends: Closed and Ground

4. Total Coils: 10.000

Sugg. Max. Deflection: 0.890 (in)
Sugg. Max. Load: 2.300 (lbs)

7. All Drawing Dimensions are in Inches [mm]

1.778

SCALE

11772

COMPONENT

COMPRESSION SPRINGS

UNIT

**SPRINGS** 

INCH [mm]