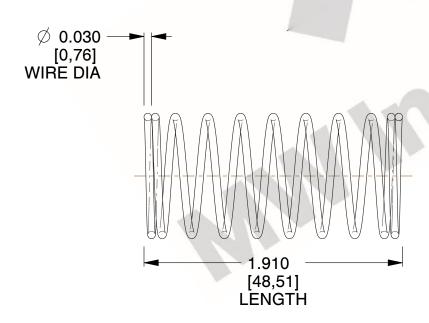

## **NOTES:**

1. Material: Stainless Steel

2. Finish: Glod Irridite

3. Ends: Closed

4. Total Coils: 10.000

5. Sugg. Max. Deflection: 0.440 (in)6. Sugg. Max. Load: 2.300 (lbs)

7. All Drawing Dimensions are in Inches [mm]