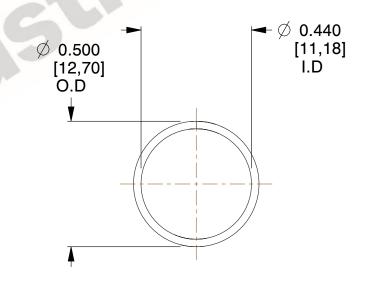

## **NOTES:**

1. Material: Stainless Steel

2. Finish: Glod Irridite

3. Ends: Closed

4. Total Coils: 10.000

5. Sugg. Max. Deflection: 0.440 (in)6. Sugg. Max. Load: 2.300 (lbs)

7. All Drawing Dimensions are in Inches [mm]