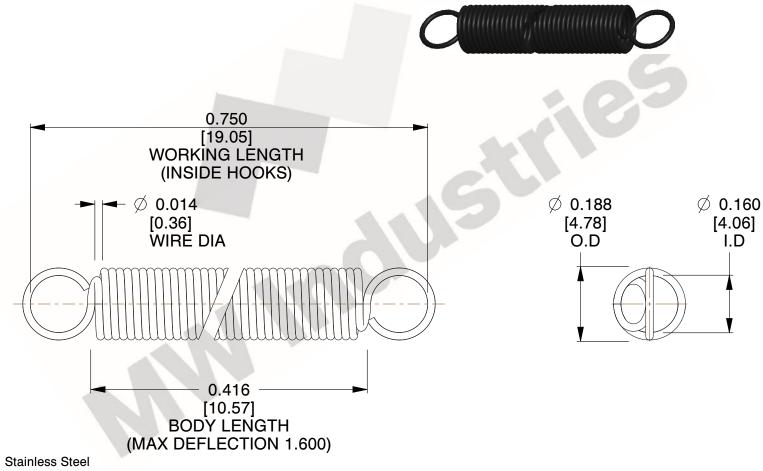

NOTES:

1. Material: Stainless Steel

2. Finish:

3. Sugg Max. Load: 0.550 (lbs) 4. Sugg Max. Deflection: 1.600 (in)

5. All Drawing Dimensions are in Inches [mm]

6. Coil Coun

are provided for reference and evaluation purposes only, and is subject to change without notice. MW Industries makes no representations, warranties or guarantees as to the appropriateness, accuracy, completeness, or suitability for any purpose, of the file, information or specifications. You are solely responsible for the use of the file, information or specifications.

3.000

SCALE

COMPONENT **SPRINGS** UNIT **ZZ3-11** INCH [mm] SHEET **EXTENSION SPRINGS** 1 of 1