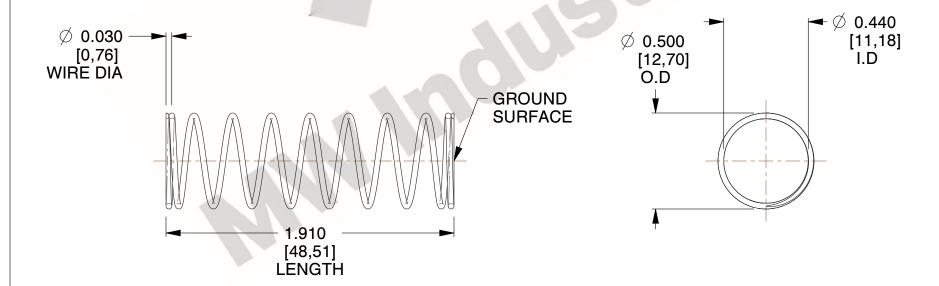

## **NOTES:**

1. Material : Music Wire 2. Finish : Glod Irridite

3. Ends: Closed and Ground

4. Total Coils: 10.000

Sugg. Max. Deflection: 0.910 (in)
 Sugg. Max. Load: 2.300 (lbs)

7. All Drawing Dimensions are in Inches [mm]