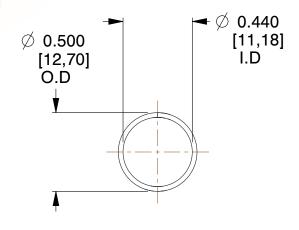

## **NOTES:**

Material : Music Wire
 Finish : Glod Irridite

3. Ends: Closed

4. Total Coils: 10.000

5. Sugg. Max. Deflection : 1.500 (in)6. Sugg. Max. Load : 2.300 (lbs)

7. All Drawing Dimensions are in Inches [mm]