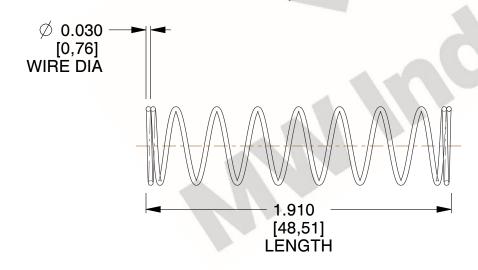

## **NOTES:**

Material : Music Wire
 Finish : Glod Irridite

3. Ends: Closed

4. Total Coils: 10.000

5. Sugg. Max. Deflection : 1.500 (in)6. Sugg. Max. Load : 2.300 (lbs)

7. All Drawing Dimensions are in Inches [mm]

1.639

SCALE

11772

COMPONENT

COMPRESSION SPRINGS

UNIT
INCH [mm]
SHEET

1 of 1

**SPRINGS** 