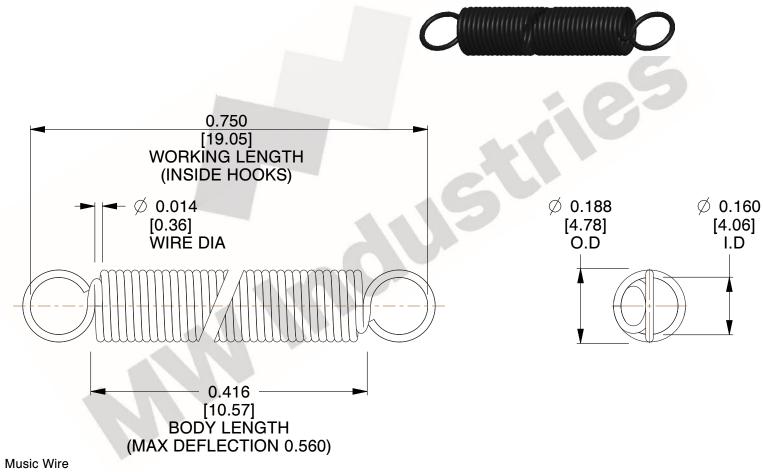

NOTES:

1. Material: Music Wire

2. Finish:

3. Sugg Max. Load: 0.550 (lbs) 4. Sugg Max. Deflection: 0.560 (in)

5. All Drawing Dimensions are in Inches [mm]

6. Coil Cou

www.mwcomponents.com 800.237.5225

This file and any associated information and specifications are provided for reference and evaluation purposes only, and is subject to change without notice. MW Industries makes no representations, warranties or guarantees as to the appropriateness, accuracy, completeness, or suitability for any purpose, of the file, information or specifications. You are solely responsible for the use of the file, information or specifications.

3.000

SCALE

UNIT **ZZ3-11** INCH [mm] SHEET **EXTENSION SPRINGS** 1 of 1

**SPRINGS** 

COMPONENT