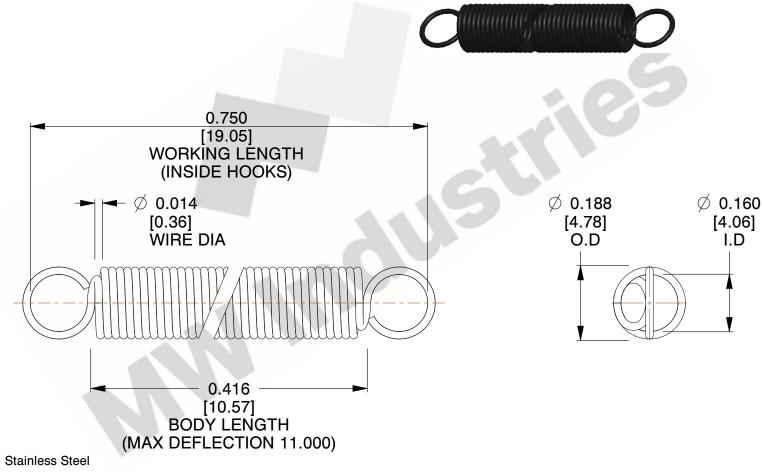

NOTES:

1. Material: Stainless Steel

2. Finish:

3. Sugg Max. Load: 0.550 (lbs) 4. Sugg Max. Deflection: 11.000 (in)

5. All Drawing Dimensions are in Inches [mm]

6. Coil C

This file and any associated information and specifications are provided for reference and evaluation purposes only, and is subject to change without notice. MW Industries makes no representations, warranties or guarantees as to the appropriateness, accuracy, completeness, or suitability for any purpose, of the file, information or specifications. You are solely responsible for the use of the file, information or specifications.

> SCALE 3.000

| COMPONENT         | SPRINGS |           |
|-------------------|---------|-----------|
| ZZ3-11            |         | UNIT      |
|                   |         | INCH [mm] |
| EXTENSION SPRINGS |         | SHEET     |
|                   | RINGS   | 1 of 1    |