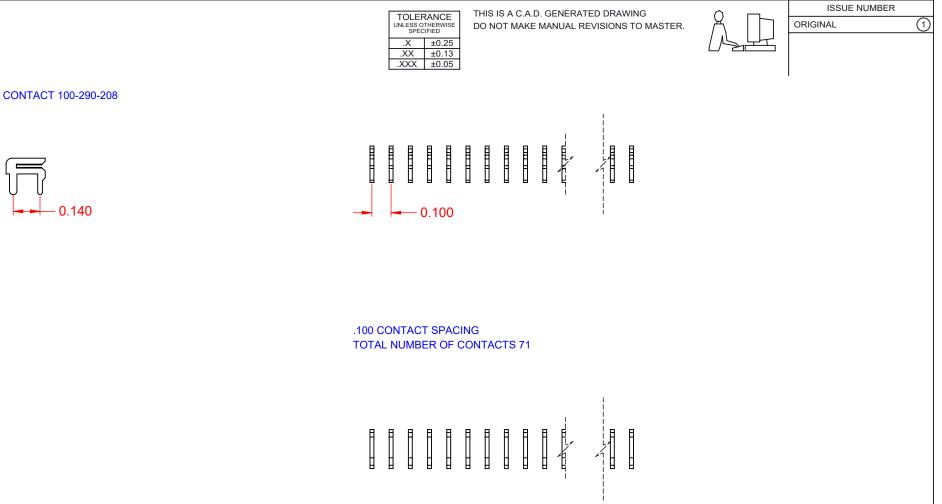

NOTE: CONTACTS ARE HELD IN A CARRIER FOR EASE OF ASSEMBLY

|  | 105 SERIES - VERTICAL CONTACT PATTERN                                          |                                                                                                                                                                                                                | ACAD REFERENCE NO.: 105 Assembly |                     |       |
|--|--------------------------------------------------------------------------------|----------------------------------------------------------------------------------------------------------------------------------------------------------------------------------------------------------------|----------------------------------|---------------------|-------|
|  |                                                                                |                                                                                                                                                                                                                | DRAWN: C.B                       | DATE: April 8, 2020 |       |
|  |                                                                                |                                                                                                                                                                                                                | CHECKED:                         | DATE:               |       |
|  | EDAC INC<br>TORONTO, ONTARIO<br>CANADA<br>YOUR CONNECTION TO QUALITY & SERVICE | THESE DRAWINGS AND SPECIFICATIONS<br>ARE THE PROPERTY OF EDAC INC.,AND<br>SHALL NOT BE REPRODUCED,OR COPIED<br>OR USED AS THE BASIS FOR THE<br>MANUFACTURE OR SALE OF APPARATUS<br>WITHOUT WRITTEN PERMISSION. | SCALE: 2:1                       | SHEET 1 OF          | 1     |
|  |                                                                                |                                                                                                                                                                                                                | DRAWING NUMBER: 105 Assembly     |                     | ISSUE |
|  |                                                                                |                                                                                                                                                                                                                | PART NUMBER: 105-071-            | 208-100             | 1     |