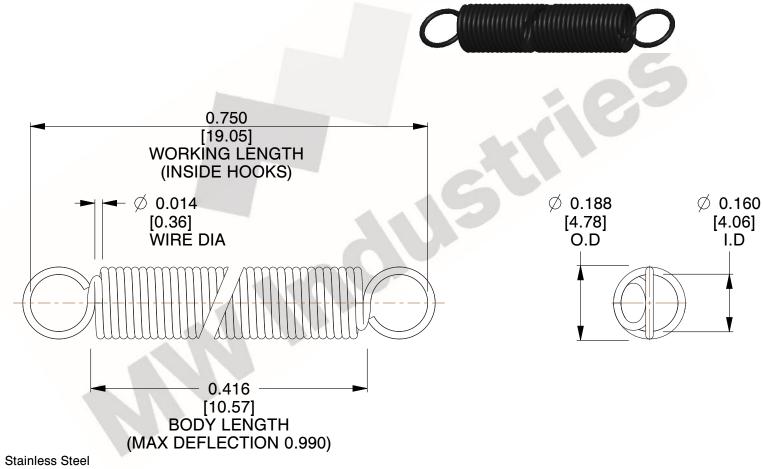

NOTES:

1. Material: Stainless Steel

2. Finish:

3. Sugg Max. Load: 0.550 (lbs) 4. Sugg Max. Deflection: 0.990 (in)

5. All Drawing Dimensions are in Inches [mm]

6. Coi

This file and any associated information and specifications are provided for reference and evaluation purposes only, and is subject to change without notice. MW Industries makes no representations, warranties or guarantees as to the appropriateness, accuracy, completeness, or suitability for any purpose, of the file, information or specifications. You are solely responsible for the use of the file, information or specifications.

> SCALE 3.000

| COMPONENT    | SPRINGS |           |
|--------------|---------|-----------|
| ZZ3-11       |         | UNIT      |
|              |         | INCH [mm] |
| EXTENSION SP | PRINGS  | SHEET     |
|              |         | 1 of 1    |