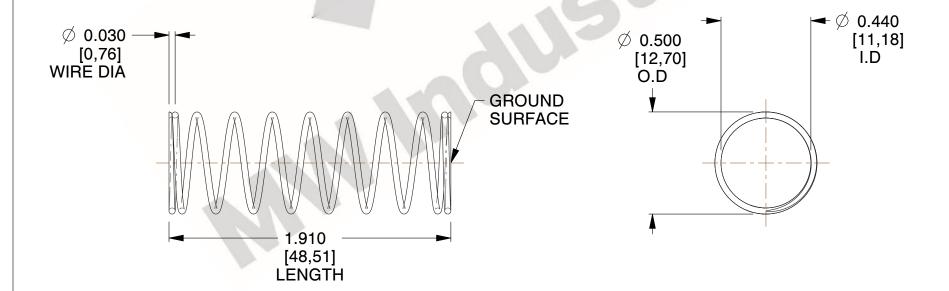

## **NOTES:**

1. Material : Stainless Steel

2. Finish: Glod Irridite

3. Ends: Closed and Ground

4. Total Coils: 10.000

5. Sugg. Max. Deflection: 0.430 (in)6. Sugg. Max. Load: 2.300 (lbs)

7. All Drawing Dimensions are in Inches [mm]

SCALE

2.128

COMPONENT SPRINGS

11772

COMPRESSION SPRINGS

SPRINGS

UNIT
INCH [mm]
SHEET

1 of 1