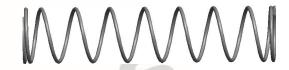

## **NOTES:**

1. Material : Spring Steel

2. Finish: Glod Irridite

3. Ends : Closed and Ground

4. Total Coils: 10.000

Sugg. Max. Deflection: 1.600 (in)
 Sugg. Max. Load: 2.300 (lbs)

7. All Drawing Dimensions are in Inches [mm]