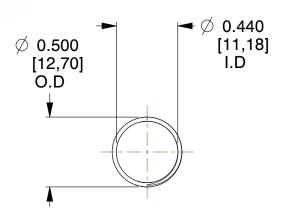

## **NOTES:**

1. Material : Spring Steel

2. Finish: Glod Irridite

3. Ends : Closed and Ground

4. Total Coils: 10.000

Sugg. Max. Deflection: 1.600 (in)
 Sugg. Max. Load: 2.300 (lbs)

7. All Drawing Dimensions are in Inches [mm]

1.455

SCALE

11772

COMPONENT

COMPRESSION SPRINGS

UNIT
INCH [mm]
SHEET

1 of 1

**SPRINGS** 