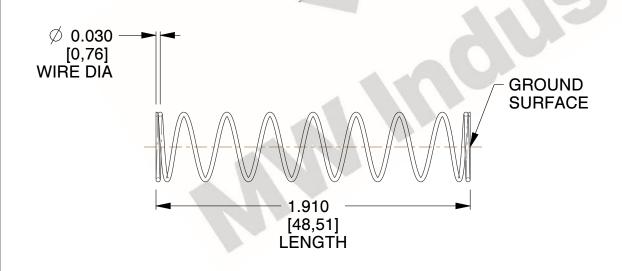

## **NOTES:**

1. Material : Spring Steel

2. Finish: Glod Irridite

3. Ends : Closed and Ground

4. Total Coils: 10.000

Sugg. Max. Deflection: 1.600 (in)
 Sugg. Max. Load: 2.300 (lbs)

7. All Drawing Dimensions are in Inches [mm]

1.455

SCALE

11772

COMPONENT

COMPRESSION SPRINGS

UNIT
INCH [mm]
SHEET

1 of 1

**SPRINGS** 