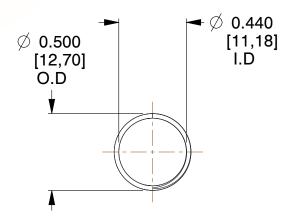

## **NOTES:**

1. Material: Stainless Steel

2. Finish: Glod Irridite

3. Ends: Closed and Ground

4. Total Coils: 10.000

5. Sugg. Max. Deflection: 0.980 (in)6. Sugg. Max. Load: 2.300 (lbs)

7. All Drawing Dimensions are in Inches [mm]