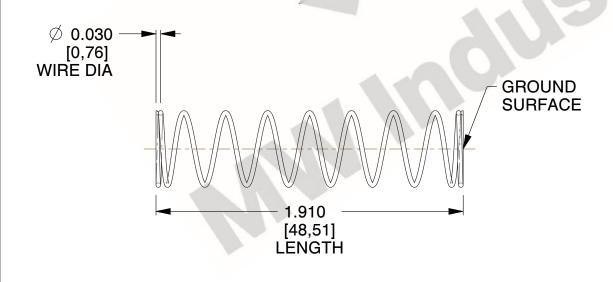

## **NOTES:**

1. Material: Stainless Steel

2. Finish: Glod Irridite

3. Ends: Closed and Ground

4. Total Coils: 10.000

5. Sugg. Max. Deflection: 0.980 (in)6. Sugg. Max. Load: 2.300 (lbs)

7. All Drawing Dimensions are in Inches [mm]

SCALE

1.600

COMPONENT SPRINGS

11772

COMPRESSION SPRINGS

UNIT
INCH [mm]
SHEET