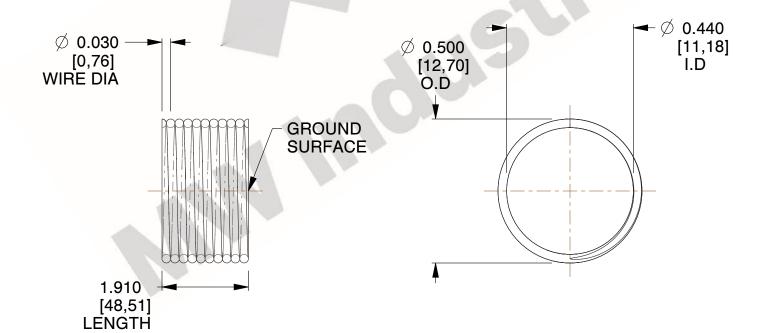

## **NOTES:**

Material : Spring Steel
 Finish : Glod Irridite

3. Ends: Closed and Ground

4. Total Coils: 10.000

5. Sugg. Max. Deflection: 0.060 (in)

6. Sugg. Max. Load : 2.300 (lbs)

7. All Drawing Dimensions are in Inches [mm]