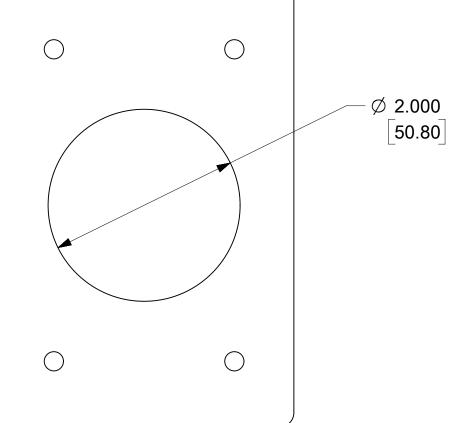

FACE VIEW

G

Е

D

С

CLEARENCE HOLE (FOR PANEL MOUNT)

| SYMB       |                          | THIS DRAWI                               | NG CONTA            | INS INFO     | RMATION THAT                         | MATION THAT IS PROPRIETARY TO MOLEX ELECTRONIC TECHNOLOGIES, LLC AND SHOULD NOT BE USED WITHOUT WRITTEN PERMISSION |        |                          |            |                                   |             |        |             |          |          |   |
|------------|--------------------------|------------------------------------------|---------------------|--------------|--------------------------------------|--------------------------------------------------------------------------------------------------------------------|--------|--------------------------|------------|-----------------------------------|-------------|--------|-------------|----------|----------|---|
|            |                          | DIMENSION UNI                            | MENSION UNITS SCALE |              | CURRENT REV DESC: MIGRATE TO ECTR/NX |                                                                                                                    |        |                          |            |                                   |             |        |             |          |          | ] |
| ₩ =        | 0                        | INCH[MM] NTS                             |                     |              |                                      |                                                                                                                    |        |                          |            | n                                 | no          | le     | X           |          |          |   |
| F =        | 0                        | GENERAL TOLERANCES<br>(UNLESS SPECIFIED) |                     |              |                                      |                                                                                                                    |        |                          |            |                                   |             |        |             | <u>.</u> |          | - |
| ₽ =        | 0                        |                                          | MM                  | INCH         | EC NO:                               | 613948                                                                                                             |        |                          |            |                                   |             |        | 204\4/      | 17 20    |          |   |
| <u> </u>   | 0                        | 0 4 PLACES ± ±                           |                     |              | DRWN:                                | SRPATIL                                                                                                            | -      | 2018/12/26               |            | WATERTITE FS/FD COVER 3P4W L17-30 |             |        |             |          |          |   |
| ₩ =        | •                        | 3 PLACES                                 | ±                   | ±            | CHK'D:                               | DNGUYE                                                                                                             | EN62   | 2019/03/19               |            |                                   |             |        |             |          |          |   |
|            | 0                        | 2 PLACES                                 | ±                   | ±            | APPR:                                | HKNEEL                                                                                                             | AND    | 2019/03/22               |            | PRODUCT CUSTOMER DRAWING          |             |        |             |          |          |   |
| √ =        | 0                        | 1 PLACE                                  | ±                   | ±            | INITIAL                              | INITIAL REVISION:                                                                                                  |        |                          | DOCI       | OCUMENT NUMBER DOC TYPE DOC       |             |        |             |          | REVISION | A |
| =          | 0                        | 0 PLACES                                 | ±                   | ±            | DRWN:                                | SRPATIL                                                                                                            | _      | 2018/12/26               |            | 1201170176                        |             |        | 000         | Λ        |          |   |
|            | ANGULAR TO               |                                          | RTOL                | ± °          | APPR:                                | PPR: HKNEELAND                                                                                                     |        | 2019/03/22               | 1301470176 |                                   |             | P5L    | PSD         | 000      | A        |   |
| =          | 0 DRAFT WHERE APPLICABLE |                                          | THIRD ANGL          | E PROJECTION | DRAWING                              | SERIES                                                                                                             | MATE   | MATERIAL NUMBER CUSTOMER |            | •                                 | SHEET NUMBI |        | IUMBER      | 1        |          |   |
| <u>`</u> = | 0                        | MUST REMAIN<br>WITHIN DIMENSIONS         |                     |              |                                      | + +                                                                                                                | C-SIZE | 130147                   |            | SEE TABLE                         | GENER       | AL MAI | IARKET 1 OF |          | )F 1     |   |
|            |                          |                                          |                     |              |                                      |                                                                                                                    |        |                          | 0          | 4                                 |             |        |             |          | -        |   |