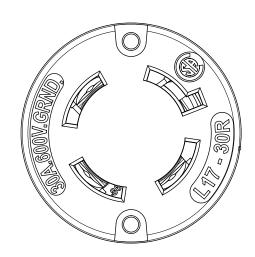

| 130147-0176 69W77 YELLOW   (4,0187 (3,13) (3,13)   (4,75) (70,5) (76,1)   (4,63) (176,1) (76,1)   (4,63) (117,6) (117,6)   (117,6) (114,6) (114,8)   (117,6) (114,8) (114,8)   (114,8) (114,8) (114,8)   (114,8) (114,8) (114,8)   (114,8) (114,8) (114,8)   (114,8) (114,8) (114,8)   (114,8) (114,8) (114,8)   (114,8) (114,8) (114,8)   (114,8) (114,8) (114,8)   (114,8) (114,8) (114,8)   (114,8) (114,8) (114,8)   (114,8) (114,8) (114,8)   (114,8) (114,8) (114,8)   (114,8) (114,8) (114,8)   (114,8) (114,8) (114,8)   (114,8) (114,8) (114,8)   (114,8) (114,8) (114,8)   (114,8) (114,8) (114,8) <t< th=""><th>ORDER NO.</th><th>WOODHEAD NO.</th><th>COLOR</th><th></th><th></th><th></th></t<>                                                                                                                                                                                                                                                                                                                                                                                                                                                                                                                                                                                                                                                                                                                                                                                                                                                                                                                                                                                                                                                                                                                                                                                                                                                                                                                                    | ORDER NO.         | WOODHEAD NO.         | COLOR          |                |                  |  |  |  |
|-------------------------------------------------------------------------------------------------------------------------------------------------------------------------------------------------------------------------------------------------------------------------------------------------------------------------------------------------------------------------------------------------------------------------------------------------------------------------------------------------------------------------------------------------------------------------------------------------------------------------------------------------------------------------------------------------------------------------------------------------------------------------------------------------------------------------------------------------------------------------------------------------------------------------------------------------------------------------------------------------------------------------------------------------------------------------------------------------------------------------------------------------------------------------------------------------------------------------------------------------------------------------------------------------------------------------------------------------------------------------------------------------------------------------------------------------------------------------------------------------------------------------------------------------------------------------------------------------------------------------------------------------------------------------------------------------------------------------------------------------------------------------------------------------------------------------------------------------------------------------------------------------------------------------------------------------------------------------------------------------------------------------------------------------|-------------------|----------------------|----------------|----------------|------------------|--|--|--|
| Ø 0.187 (3.13)   Image: state |                   |                      |                |                |                  |  |  |  |
| Ø 0.187<br>(4.75) [(79.5)] [(76.1]   Image: state stat            |                   |                      |                |                |                  |  |  |  |
| (4.63) 3.25   [117.6] 92.6]   (117.6) (1.48)   (1.17.6) (1.48)   (1.48) (1.48)   (1.48) (1.48)   (1.48) (1.48)   (1.48) (37.7)   BLADES BRASS, NICKEL PLATED   BRETAINING SCREWS STAINLESS STEEL   SCLAMP AND TERMINAL SCREW ASSY. BRASS, ZINC PLATED   SCREW COVER POLYCARBONATE   SCREW (GROUND WIRE) STAINLESS STEEL                                                                                                                                                                                                                                                                                                                                                                                                                                                                                                                                                                                                                                                                                                                                                                                                                                                                                                                                                                                                                                                                                                                                                                                                                                          | Ø 0.187<br>[4.75] |                      |                |                |                  |  |  |  |
| (4.63) 3.25   [117.6] 92.6]   (117.6) (1.48)   (1.17.6) (1.48)   (1.48) (1.48)   (1.48) (1.48)   (1.48) (1.48)   (1.48) (37.7)   BLADES BRASS, NICKEL PLATED   BRETAINING SCREWS STAINLESS STEEL   SCLAMP AND TERMINAL SCREW ASSY. BRASS, ZINC PLATED   SCREW COVER POLYCARBONATE   SCREW (GROUND WIRE) STAINLESS STEEL                                                                                                                                                                                                                                                                                                                                                                                                                                                                                                                                                                                                                                                                                                                                                                                                                                                                                                                                                                                                                                                                                                                                                                                                                                          |                   |                      |                |                |                  |  |  |  |
| 1.88 (1.48)   [47.6] [(37.7)]   DESCRPITION MATERIAL QTY.   BLADES BRASS, NICKEL PLATED 3   RETAINING SCREWS STAINLESS STEEL 3   CLAMP AND TERMINAL SCREW ASSY. BRASS, ZINC PLATED 3   FEMALE INSERT NYLON 1   TERMINAL COVER POLYCARBONATE 1   COVER ASSEMBLY POLYCARBONATE, STAINLESS STEEL, ALUMINUM 1   GASKET FLIP NEOPRENE 1   SUPPORT PLATE STAINLESS STEEL 1   SCREW (GROUND WIRE) STAINLESS STEEL 1   JUMPER WIRE ASSY COPPER, BRASS (TINNED FINISH) 1                                                                                                                                                                                                                                                                                                                                                                                                                                                                                                                                                                                                                                                                                                                                                                                                                                                                                                                                                                                                                                                                                                                                                                                                                                                                                                                                                                                                                                                                                                                                                                                 |                   |                      | 7              | 3.25<br>[82.6] |                  |  |  |  |
| DESCRPITION MATERIAL QTY.<br>BLADES BRASS, NICKEL PLATED 3<br>RETAINING SCREWS STAINLESS STEEL 3<br>CLAMP AND TERMINAL SCREW ASSY. BRASS, ZINC PLATED 3<br>FEMALE INSERT NYLON 1<br>TERMINAL COVER POLYCARBONATE 11<br>COVER ASSEMBLY POLYCARBONATE, STAINLESS STEEL, ALUMINUM 1<br>GASKET FLIP NEOPRENE 1<br>SUPPORT PLATE STAINLESS STEEL 1<br>JUMPER WIRE ASSY COPPER, BRASS (TINNED FINISH) 1                                                                                                                                                                                                                                                                                                                                                                                                                                                                                                                                                                                                                                                                                                                                                                                                                                                                                                                                                                                                                                                                                                                                                                                                                                                                                                                                                                                                                                                                                                                                                                                                                                               |                   | <b></b> 1.88         |                | ▼              | (1.48)<br>(37.7) |  |  |  |
| BLADESBRASS, NICKEL PLATED3RETAINING SCREWSSTAINLESS STEEL3CLAMP AND TERMINAL SCREW ASSY.BRASS, ZINC PLATED3FEMALE INSERTNYLON1TERMINAL COVERPOLYCARBONATE1COVER ASSEMBLYPOLYCARBONATE, STAINLESS STEEL, ALUMINUM1GASKET FLIPNEOPRENE1SUPPORT PLATESTAINLESS STEEL1SCREW (GROUND WIRE)STAINLESS STEEL1JUMPER WIRE ASSYCOPPER, BRASS (TINNED FINISH)1                                                                                                                                                                                                                                                                                                                                                                                                                                                                                                                                                                                                                                                                                                                                                                                                                                                                                                                                                                                                                                                                                                                                                                                                                                                                                                                                                                                                                                                                                                                                                                                                                                                                                            |                   |                      |                |                |                  |  |  |  |
| RETAINING SCREWSSTAINLESS STEEL3CLAMP AND TERMINAL SCREW ASSY.BRASS, ZINC PLATED3FEMALE INSERTNYLON1TERMINAL COVERPOLYCARBONATE1COVER ASSEMBLYPOLYCARBONATE, STAINLESS STEEL, ALUMINUM1GASKET FLIPNEOPRENE1SUPPORT PLATESTAINLESS STEEL1SCREW (GROUND WIRE)STAINLESS STEEL1JUMPER WIRE ASSYCOPPER, BRASS (TINNED FINISH)1                                                                                                                                                                                                                                                                                                                                                                                                                                                                                                                                                                                                                                                                                                                                                                                                                                                                                                                                                                                                                                                                                                                                                                                                                                                                                                                                                                                                                                                                                                                                                                                                                                                                                                                       |                   |                      |                |                |                  |  |  |  |
| CLAMP AND TERMINAL SCREW ASSY.BRASS, ZINC PLATED3FEMALE INSERTNYLON1TERMINAL COVERPOLYCARBONATE1COVER ASSEMBLYPOLYCARBONATE, STAINLESS STEEL, ALUMINUM1GASKET FLIPNEOPRENE1SUPPORT PLATESTAINLESS STEEL1SCREW (GROUND WIRE)STAINLESS STEEL1JUMPER WIRE ASSYCOPPER, BRASS (TINNED FINISH)1                                                                                                                                                                                                                                                                                                                                                                                                                                                                                                                                                                                                                                                                                                                                                                                                                                                                                                                                                                                                                                                                                                                                                                                                                                                                                                                                                                                                                                                                                                                                                                                                                                                                                                                                                       |                   | FWS                  |                |                |                  |  |  |  |
| FEMALE INSERTNYLON1TERMINAL COVERPOLYCARBONATE1COVER ASSEMBLYPOLYCARBONATE, STAINLESS STEEL, ALUMINUM1GASKET FLIPNEOPRENE1SUPPORT PLATESTAINLESS STEEL1SCREW (GROUND WIRE)STAINLESS STEEL1JUMPER WIRE ASSYCOPPER, BRASS (TINNED FINISH)1                                                                                                                                                                                                                                                                                                                                                                                                                                                                                                                                                                                                                                                                                                                                                                                                                                                                                                                                                                                                                                                                                                                                                                                                                                                                                                                                                                                                                                                                                                                                                                                                                                                                                                                                                                                                        |                   |                      |                |                |                  |  |  |  |
| TERMINAL COVERPOLYCARBONATE1COVER ASSEMBLYPOLYCARBONATE, STAINLESS STEEL, ALUMINUM1GASKET FLIPNEOPRENE1SUPPORT PLATESTAINLESS STEEL1SCREW (GROUND WIRE)STAINLESS STEEL1JUMPER WIRE ASSYCOPPER, BRASS (TINNED FINISH)1                                                                                                                                                                                                                                                                                                                                                                                                                                                                                                                                                                                                                                                                                                                                                                                                                                                                                                                                                                                                                                                                                                                                                                                                                                                                                                                                                                                                                                                                                                                                                                                                                                                                                                                                                                                                                           |                   |                      |                |                |                  |  |  |  |
| COVER ASSEMBLYPOLYCARBONATE, STAINLESS STEEL, ALUMINUM1GASKET FLIPNEOPRENE1SUPPORT PLATESTAINLESS STEEL1SCREW (GROUND WIRE)STAINLESS STEEL1JUMPER WIRE ASSYCOPPER, BRASS (TINNED FINISH)1                                                                                                                                                                                                                                                                                                                                                                                                                                                                                                                                                                                                                                                                                                                                                                                                                                                                                                                                                                                                                                                                                                                                                                                                                                                                                                                                                                                                                                                                                                                                                                                                                                                                                                                                                                                                                                                       |                   |                      |                |                |                  |  |  |  |
| GASKET FLIPNEOPRENE1SUPPORT PLATESTAINLESS STEEL1SCREW (GROUND WIRE)STAINLESS STEEL1JUMPER WIRE ASSYCOPPER, BRASS (TINNED FINISH)1                                                                                                                                                                                                                                                                                                                                                                                                                                                                                                                                                                                                                                                                                                                                                                                                                                                                                                                                                                                                                                                                                                                                                                                                                                                                                                                                                                                                                                                                                                                                                                                                                                                                                                                                                                                                                                                                                                              |                   |                      |                |                |                  |  |  |  |
| SCREW (GROUND WIRE) STAINLESS STEEL 1   JUMPER WIRE ASSY COPPER, BRASS (TINNED FINISH) 1                                                                                                                                                                                                                                                                                                                                                                                                                                                                                                                                                                                                                                                                                                                                                                                                                                                                                                                                                                                                                                                                                                                                                                                                                                                                                                                                                                                                                                                                                                                                                                                                                                                                                                                                                                                                                                                                                                                                                        |                   |                      |                |                |                  |  |  |  |
| JUMPER WIRE ASSY COPPER, BRASS (TINNED FINISH) 1                                                                                                                                                                                                                                                                                                                                                                                                                                                                                                                                                                                                                                                                                                                                                                                                                                                                                                                                                                                                                                                                                                                                                                                                                                                                                                                                                                                                                                                                                                                                                                                                                                                                                                                                                                                                                                                                                                                                                                                                |                   | E                    |                |                |                  |  |  |  |
| JUMPER WIRE ASSY COPPER, BRASS (TINNED FINISH) 1                                                                                                                                                                                                                                                                                                                                                                                                                                                                                                                                                                                                                                                                                                                                                                                                                                                                                                                                                                                                                                                                                                                                                                                                                                                                                                                                                                                                                                                                                                                                                                                                                                                                                                                                                                                                                                                                                                                                                                                                |                   |                      |                |                |                  |  |  |  |
| CUMENT STATUS P1 RELEASE DATE 2019/03/22 18:14:54                                                                                                                                                                                                                                                                                                                                                                                                                                                                                                                                                                                                                                                                                                                                                                                                                                                                                                                                                                                                                                                                                                                                                                                                                                                                                                                                                                                                                                                                                                                                                                                                                                                                                                                                                                                                                                                                                                                                                                                               |                   |                      | COPPER, B      |                |                  |  |  |  |
|                                                                                                                                                                                                                                                                                                                                                                                                                                                                                                                                                                                                                                                                                                                                                                                                                                                                                                                                                                                                                                                                                                                                                                                                                                                                                                                                                                                                                                                                                                                                                                                                                                                                                                                                                                                                                                                                                                                                                                                                                                                 | CUMENT STATUS     | P1 RELEASE DATE 2010 | /03/22 18.14.5 | 54             |                  |  |  |  |

FACE VIEW

G

Е

D

С

CLEARENCE HOLE (FOR PANEL MOUNT)

| SYMB       |                          | THIS DRAWI                               | NG CONTA            | INS INFO     | RMATION THAT                         | MATION THAT IS PROPRIETARY TO MOLEX ELECTRONIC TECHNOLOGIES, LLC AND SHOULD NOT BE USED WITHOUT WRITTEN PERMISSION |        |                          |            |                                   |             |        |             |          |          |   |
|------------|--------------------------|------------------------------------------|---------------------|--------------|--------------------------------------|--------------------------------------------------------------------------------------------------------------------|--------|--------------------------|------------|-----------------------------------|-------------|--------|-------------|----------|----------|---|
|            |                          | DIMENSION UNI                            | MENSION UNITS SCALE |              | CURRENT REV DESC: MIGRATE TO ECTR/NX |                                                                                                                    |        |                          |            |                                   |             |        |             |          |          | ] |
| ₩ =        | 0                        | INCH[MM] NTS                             |                     |              |                                      |                                                                                                                    |        |                          |            | n                                 | no          | le     | X           |          |          |   |
| F =        | 0                        | GENERAL TOLERANCES<br>(UNLESS SPECIFIED) |                     |              |                                      |                                                                                                                    |        |                          |            |                                   |             |        |             | <u>.</u> |          | - |
| ₽ =        | 0                        |                                          | MM                  | INCH         | EC NO:                               | 613948                                                                                                             |        |                          |            |                                   |             |        | 204\4/      | 17 20    |          |   |
| <u> </u>   | 0                        | 0 4 PLACES ± ±                           |                     |              | DRWN:                                | SRPATIL                                                                                                            | -      | 2018/12/26               |            | WATERTITE FS/FD COVER 3P4W L17-30 |             |        |             |          |          |   |
| ₩ =        | •                        | 3 PLACES                                 | ±                   | ±            | CHK'D:                               | DNGUYE                                                                                                             | EN62   | 2019/03/19               |            |                                   |             |        |             |          |          |   |
|            | 0                        | 2 PLACES                                 | ±                   | ±            | APPR:                                | HKNEEL                                                                                                             | AND    | 2019/03/22               |            | PRODUCT CUSTOMER DRAWING          |             |        |             |          |          |   |
| √ =        | 0                        | 1 PLACE                                  | ±                   | ±            | INITIAL                              | INITIAL REVISION:                                                                                                  |        |                          | DOCI       | OCUMENT NUMBER DOC TYPE DOC       |             |        |             |          | REVISION | A |
| =          | 0                        | 0 PLACES                                 | ±                   | ±            | DRWN:                                | SRPATIL                                                                                                            | _      | 2018/12/26               |            | 1201170176                        |             |        | 000         | Λ        |          |   |
|            | ANGULAR TO               |                                          | RTOL                | ± °          | APPR:                                | PPR: HKNEELAND                                                                                                     |        | 2019/03/22               | 1301470176 |                                   |             | P5L    | PSD         | 000      | A        |   |
| =          | 0 DRAFT WHERE APPLICABLE |                                          | THIRD ANGL          | E PROJECTION | DRAWING                              | SERIES                                                                                                             | MATE   | MATERIAL NUMBER CUSTOMER |            | •                                 | SHEET NUMBI |        | IUMBER      | 1        |          |   |
| <u>`</u> = | 0                        | MUST REMAIN<br>WITHIN DIMENSIONS         |                     |              |                                      | + +                                                                                                                | C-SIZE | 130147                   |            | SEE TABLE                         | GENER       | AL MAI | IARKET 1 OF |          | )F 1     |   |
|            |                          |                                          |                     |              |                                      |                                                                                                                    |        |                          | 0          | 4                                 |             |        |             |          | -        |   |