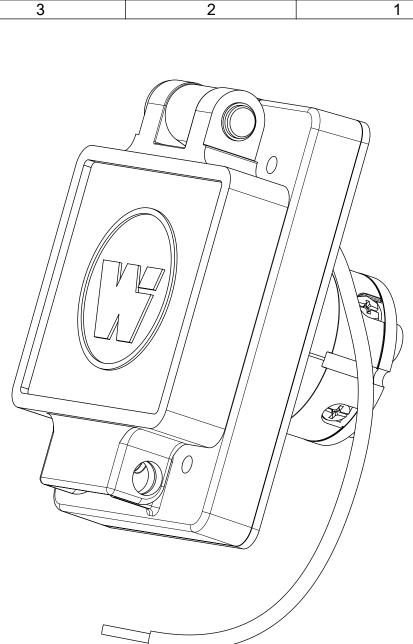

FACE VIEW

G

Е

D

С

CLEARENCE HOLE (FOR PANEL MOUNT)

| SYMB       |                          | THIS DRAWI                               | NG CONTA            | INS INFO     | RMATION THAT                         | MATION THAT IS PROPRIETARY TO MOLEX ELECTRONIC TECHNOLOGIES, LLC AND SHOULD NOT BE USED WITHOUT WRITTEN PERMISSION |        |                          |            |                                   |             |        |             |          |          |   |
|------------|--------------------------|------------------------------------------|---------------------|--------------|--------------------------------------|--------------------------------------------------------------------------------------------------------------------|--------|--------------------------|------------|-----------------------------------|-------------|--------|-------------|----------|----------|---|
|            |                          | DIMENSION UNI                            | MENSION UNITS SCALE |              | CURRENT REV DESC: MIGRATE TO ECTR/NX |                                                                                                                    |        |                          |            |                                   |             |        |             |          |          | ] |
| ₩ =        | 0                        | INCH[MM] NTS                             |                     |              |                                      |                                                                                                                    |        |                          |            | n                                 | no          | le     | X           |          |          |   |
| F =        | 0                        | GENERAL TOLERANCES<br>(UNLESS SPECIFIED) |                     |              |                                      |                                                                                                                    |        |                          |            |                                   |             |        |             | <u>.</u> |          | - |
| ₽ =        | 0                        |                                          | MM                  | INCH         | EC NO:                               | 613948                                                                                                             |        |                          |            |                                   |             |        | 204\4/      | 17 20    |          |   |
| <u> </u>   | 0                        | 0 4 PLACES ± ±                           |                     |              | DRWN:                                | SRPATIL                                                                                                            | -      | 2018/12/26               |            | WATERTITE FS/FD COVER 3P4W L17-30 |             |        |             |          |          |   |
| ₩ =        | •                        | 3 PLACES                                 | ±                   | ±            | CHK'D:                               | DNGUYE                                                                                                             | EN62   | 2019/03/19               |            |                                   |             |        |             |          |          |   |
|            | 0                        | 2 PLACES                                 | ±                   | ±            | APPR:                                | HKNEEL                                                                                                             | AND    | 2019/03/22               |            | PRODUCT CUSTOMER DRAWING          |             |        |             |          |          |   |
| √ =        | 0                        | 1 PLACE                                  | ±                   | ±            | INITIAL                              | INITIAL REVISION:                                                                                                  |        |                          | DOCI       | OCUMENT NUMBER DOC TYPE DOC       |             |        |             |          | REVISION | A |
| =          | 0                        | 0 PLACES                                 | ±                   | ±            | DRWN:                                | SRPATIL                                                                                                            | _      | 2018/12/26               |            | 1201170176                        |             |        | 000         | Λ        |          |   |
|            | ANGULAR TO               |                                          | RTOL                | ± °          | APPR:                                | PPR: HKNEELAND                                                                                                     |        | 2019/03/22               | 1301470176 |                                   |             | P5L    | PSD         | 000      | A        |   |
| =          | 0 DRAFT WHERE APPLICABLE |                                          | THIRD ANGL          | E PROJECTION | DRAWING                              | SERIES                                                                                                             | MATE   | MATERIAL NUMBER CUSTOMER |            | •                                 | SHEET NUMBI |        | IUMBER      | 1        |          |   |
| <u>`</u> = | 0                        | MUST REMAIN<br>WITHIN DIMENSIONS         |                     |              |                                      | + +                                                                                                                | C-SIZE | 130147                   |            | SEE TABLE                         | GENER       | AL MAI | IARKET 1 OF |          | )F 1     |   |
|            |                          |                                          |                     |              |                                      |                                                                                                                    |        |                          | 0          | 4                                 |             |        |             |          | -        |   |