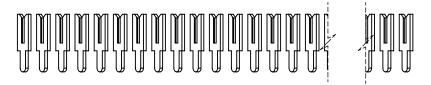

TOLERANCE UNLESS OTHERWISE SPECIFIED

.X ±0.25 .XX ±0.13 .XXX ±0.05

THIS IS A C.A.D. GENERATED DRAWING DO NOT MAKE MANUAL REVISIONS TO MASTER.

ISSUE NUMBER **ORIGINAL** 

CONTACT 100-290-253

.100 CONTACT SPACING TOTAL NUMBER OF CONTACTS = 96

NOTE: **CONTACTS ARE HELD IN** A CARRIER FOR EASE OF ASSEMBLY

106 SERIES - 45 DEGREE CONTACT PATTERN

ACAD REFERENCE NO.: 106 Assembly DRAWN: DATE: April 16, 2020 CHECKED: SCALE: 2:1 SHEET 1 OF 1

YOUR CONNECTION TO QUALITY & SERVICE

DRAWING NUMBER: 106 Assembly ISSUE PART NUMBER: 106-096-253-100