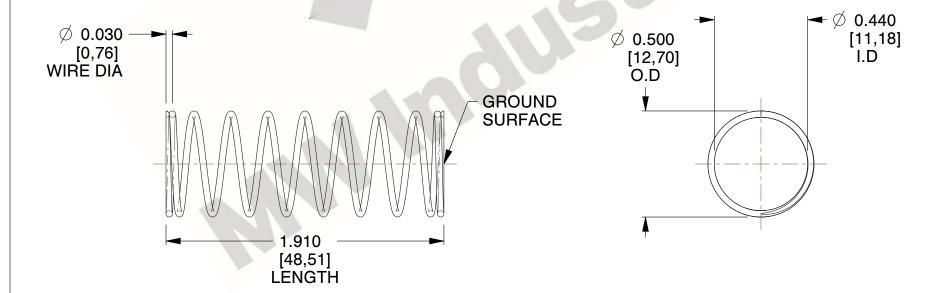

## **NOTES:**

1. Material : Stainless Steel

2. Finish: Glod Irridite

3. Ends: Closed and Ground

4. Total Coils: 10.000

Sugg. Max. Deflection: 0.670 (in)
 Sugg. Max. Load: 2.300 (lbs)

7. All Drawing Dimensions are in Inches [mm]

2.210

SCALE

11772

COMPONENT

COMPRESSION SPRINGS

UNIT
INCH [mm]
SHEET

**SPRINGS**