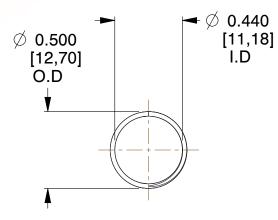

## **NOTES:**

1. Material: Stainless Steel

2. Finish: Glod Irridite

3. Ends: Closed and Ground

4. Total Coils: 10.000

5. Sugg. Max. Deflection: 0.540 (in) 6. Sugg. Max. Load: 2.300 (lbs)

7. All Drawing Dimensions are in Inches [mm]