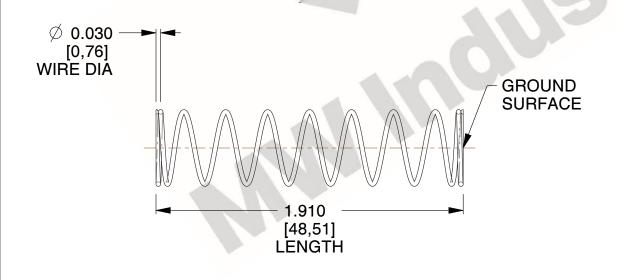

## **NOTES:**

1. Material: Stainless Steel

2. Finish: Glod Irridite

3. Ends: Closed and Ground

4. Total Coils: 10.000

5. Sugg. Max. Deflection: 0.540 (in) 6. Sugg. Max. Load: 2.300 (lbs)

7. All Drawing Dimensions are in Inches [mm]