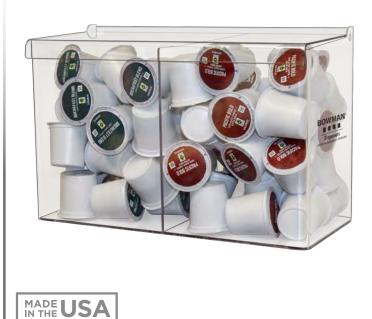

# **BK102–0111** Bulk Dispenser – Mini Double Bin

# Two compartments

٠

Top loading and dispensing

Bulk Dispenser - Mini Double Bin

Hingeless lid

**Product Description:** 

· Keyholes for wall mounting or can sit on counter

Holds a variety of miscellaneous items in bulk

#### Dispenses:

 Fits any bulk items in compartments, each measuring 5.80"W x 7.45"H x 4.80"D (16.5 cm x 22.3 cm x 14.8 cm)