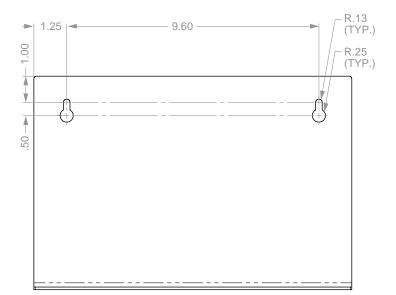

#### Mounting Specifications:

**BOWMAN**<sup>®</sup> Dispensers Organize - Contain - Comply

# Installation

Always mount dispensers securely prior to loading with product.

 Mount securely to a wall with screws approved and supplied by building maintenance.

0