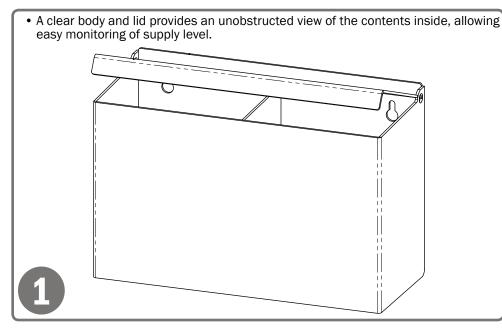

# Two compartments

٠

Top loading and dispensing

Bulk Dispenser - Mini Double Bin

Hingeless lid

**Product Description:** 

· Keyholes for wall mounting or can sit on counter

Holds a variety of miscellaneous items in bulk

Made of Clear PETG Plastic