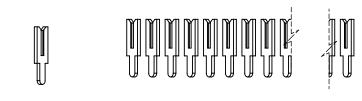

## CONTACT 100-290-253

.100 CONTACT SPACING TOTAL NUMBER OF CONTACTS = 51

NOTE: CONTACTS ARE HELD IN A CARRIER FOR EASE OF ASSEMBLY

THIS SERIES FULLY CONFORMS TO THE EUROPEAN UNION DIRECTIVES 2011/65/EU FOR RoHS COMPLIANCY.

| 106 SERIES - 45 DEGREE CONTACT PATTERN |                                                                                                                                                                                                                |                              |                    |       |
|----------------------------------------|----------------------------------------------------------------------------------------------------------------------------------------------------------------------------------------------------------------|------------------------------|--------------------|-------|
|                                        |                                                                                                                                                                                                                | DRAWN: C.B                   | DATE: April 16, 20 | )20   |
|                                        |                                                                                                                                                                                                                | CHECKED:                     | DATE:              |       |
| EDAC INC<br>TORONTO, ONTARIO<br>CANADA | THESE DRAWINGS AND SPECIFICATIONS<br>ARE THE PROPERTY OF EDAC INC.,AND<br>SHALL NOT BE REPRODUCED,OR COPIED<br>OR USED AS THE BASIS FOR THE<br>MANUFACTURE OR SALE OF APPARATUS<br>WITHOUT WRITTEN PERMISSION. | SCALE: 2:1                   | SHEET 1 OF         | 1     |
|                                        |                                                                                                                                                                                                                | DRAWING NUMBER: 106 Assembly |                    | ISSUE |
| YOUR CONNECTION TO QUALITY & SERVICE   |                                                                                                                                                                                                                | PART NUMBER: 106-051-        | 253-100            | 1     |