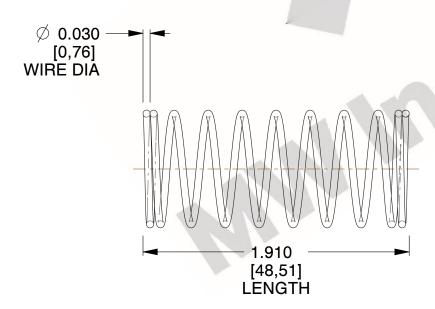

## **NOTES:**

1. Material : Music Wire 2. Finish : Glod Irridite

3. Ends: Closed

4. Total Coils: 10.000

Sugg. Max. Deflection: 0.930 (in)
 Sugg. Max. Load: 2.300 (lbs)

7. All Drawing Dimensions are in Inches [mm]