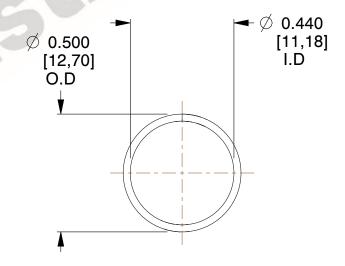

## **NOTES:**

1. Material : Music Wire 2. Finish : Glod Irridite

3. Ends: Closed

4. Total Coils: 10.000

Sugg. Max. Deflection: 0.930 (in)
 Sugg. Max. Load: 2.300 (lbs)

7. All Drawing Dimensions are in Inches [mm]