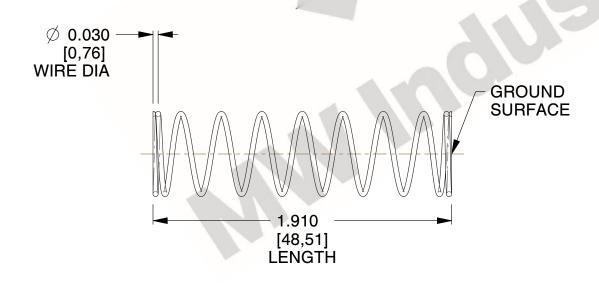

## **NOTES:**

1. Material : Stainless Steel

2. Finish: Glod Irridite

3. Ends: Closed and Ground

4. Total Coils: 10.000

Sugg. Max. Deflection: 0.780 (in)
Sugg. Max. Load: 2.300 (lbs)

7. All Drawing Dimensions are in Inches [mm]