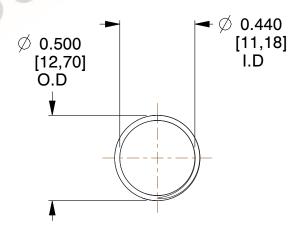

## **NOTES:**

1. Material : Stainless Steel

2. Finish: Glod Irridite

3. Ends: Closed and Ground

4. Total Coils: 10.000

Sugg. Max. Deflection: 0.780 (in)
Sugg. Max. Load: 2.300 (lbs)

7. All Drawing Dimensions are in Inches [mm]