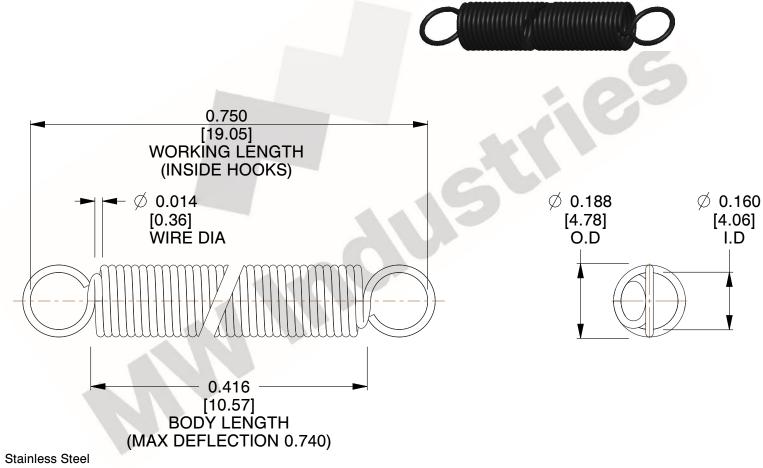

NOTES:

1. Material: Stainless Steel

2. Finish:

3. Sugg Max. Load: 0.550 (lbs) 4. Sugg Max. Deflection: 0.740 (in)

5. All Drawing Dimensions are in Inches [mm]

6. Coi

are provided for reference and evaluation purposes only, and is subject to change without notice. MW Industries makes no representations, warranties or guarantees as to the appropriateness, accuracy, completeness, or suitability for any purpose, of the file, information or specifications. You are solely responsible for the use of the file, information or specifications.

3.000

SCALE

UNIT **ZZ3-11** INCH [mm] SHEET **EXTENSION SPRINGS** 1 of 1

**SPRINGS** 

COMPONENT