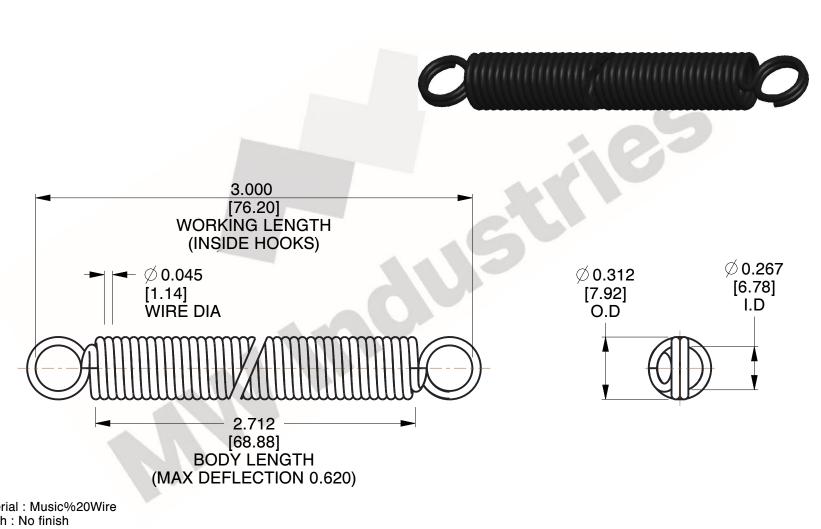

## NOTES:

1. Material: Music%20Wire

2. Finish: No finish

3. Sugg Max. Load: 11.000 (lbs)

4. Deflection: 0.620 (in)

5. All Drawing Dimensions are in Inches [mm]

6. Coil%20Count%2

This file and any associated information and specifications are provided for reference and evaluation purposes only, and is subject to change without notice. MW Industries makes no representations, warranties or guarantees as to the appropriateness, accuracy, completeness, or suitability for any purpose, of the file, information or specifications. You are solely responsible for the use of the file, information or specifications.

3.000

SCALE

UNIT **B3-20** INCH [mm] SHEET **EXTENSION SPRINGS** 1 of 1

**SPRINGS** 

COMPONENT