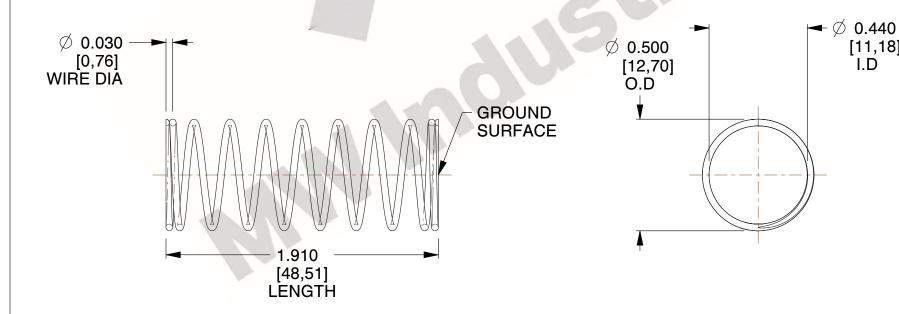

## **NOTES:**

1. Material : Spring Steel 2. Finish: Glod Irridite

3. Ends: Closed and Ground

4. Total Coils: 10.000

5. Sugg. Max. Deflection: 0.270 (in) 6. Sugg. Max. Load : 2.300 (lbs)

7. All Drawing Dimensions are in Inches [mm]

2.326

SCALE

11772

COMPONENT

**COMPRESSION SPRINGS** 

UNIT INCH [mm] SHEET

1 of 1

**SPRINGS** 

[11,18]

www.mwcomponents.com

800.237.5225