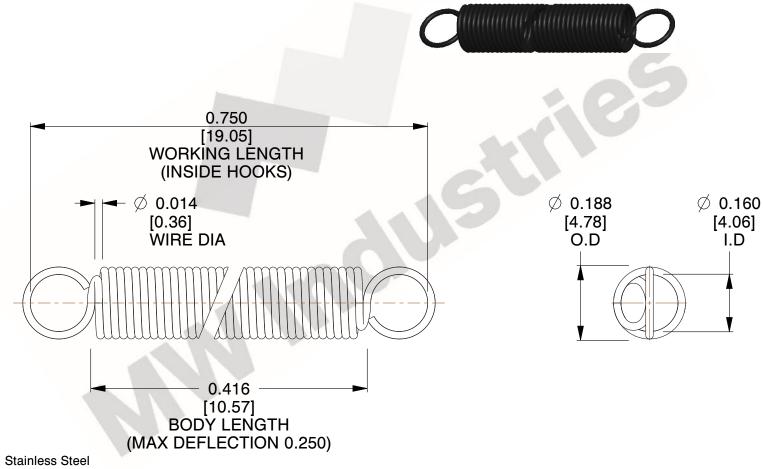

NOTES:

1. Material: Stainless Steel

2. Finish:

3. Sugg Max. Load: 0.550 (lbs) 4. Sugg Max. Deflection: 0.250 (in)

5. All Drawing Dimensions are in Inches [mm]

6. Coi

This file and any associated information and specifications are provided for reference and evaluation purposes only, and is subject to change without notice. MW Industries makes no representations, warranties or guarantees as to the appropriateness, accuracy, completeness, or suitability for any purpose, of the file, information or specifications. You are solely responsible for the use of the file, information or specifications.

3.000

SCALE

**EXTENSION SPRINGS** 

COMPONENT **SPRINGS** UNIT **ZZ3-11** INCH [mm] SHEET 1 of 1

www.mwcomponents.com 800.237.5225