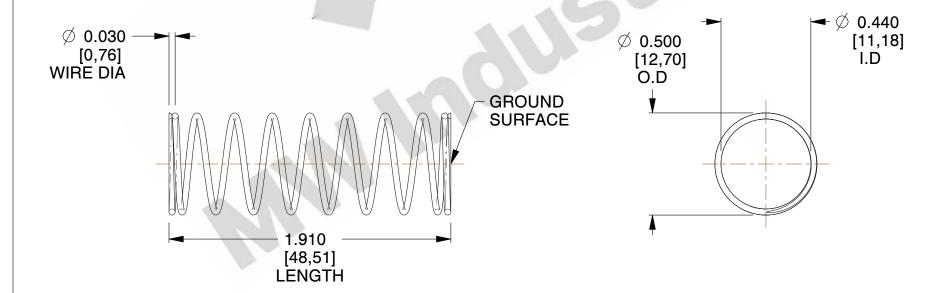

## **NOTES:**

1. Material: Stainless Steel

2. Finish: Glod Irridite

3. Ends: Closed and Ground

4. Total Coils: 10.000

5. Sugg. Max. Deflection: 0.980 (in) 6. Sugg. Max. Load : 2.300 (lbs)

7. All Drawing Dimensions are in Inches [mm]

2.128

SCALE

11772

COMPONENT

**COMPRESSION SPRINGS** 

UNIT INCH [mm] SHEET 1 of 1

**SPRINGS**