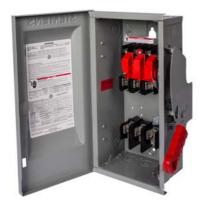

## **SIEMENS**

Data sheet US2:HF363RPVPG

Siemens Low Voltage Circuit Protection Heavy Duty Safety Switches - Type ENCLOSED / SAFETY SWITCH Meets stds: UL. Built material: 304SSsingle throw action. Rated 600VDC (100 A) at 60Hz.3-Pole. Insulated. TYPE 3R enclosure with 2 or 3 point mounting. No special features listed.