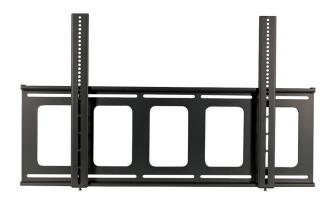

## **FP-LFB**

Large Flat Panel Flush Mount

## **Product Features:**

Holds 42" - 90" flat panels

Distance from wall to back of the flat panel – 1.4"

Maximum mounting hole pattern – 850mm x 500mm

Accomodates multiple double gang boxes

Load capacity - 180 lbs

## **Product Specifications:**

(for Architects & Engineers)

The wall flush mount for the large flat panel display shall be the Video Mount Products (VMP) FP-LFB. The mount shall be designed to attach to at least 2 studs up to 24" apart or other suitable support surface. The mount shall be primarily composed of formed steel and shall incorporate arc welds and security screws. The mount shall be capable of adjusting to accommodate a wide variety of flat panels ranging in size from 42" to 90" and not necessarily be model specific. The adjustable mounting rails shall be capable of accommodating a maximum hole pattern of 850mm wide and 500mm tall.