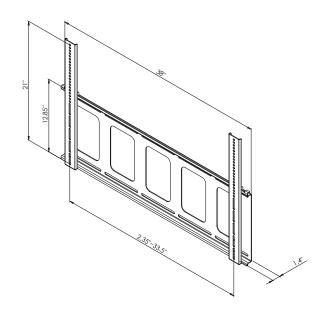

## **Product Features:**

Holds 42" - 90" flat panels

Distance from wall to back of the flat panel – 1.4"

Maximum mounting hole pattern – 850mm x 500mm

Accomodates multiple double gang boxes

Load capacity - 180 lbs

## **Product Specifications:**

(for Architects & Engineers)

The wall flush mount for the large flat panel display shall be the Video Mount Products (VMP) FP-LFB. The mount shall be designed to attach to at least 2 studs up to 24" apart or other suitable support surface. The mount shall be primarily composed of formed steel and shall incorporate arc welds and security screws. The mount shall be capable of adjusting to accommodate a wide variety of flat panels ranging in size from 42" to 90" and not necessarily be model specific. The adjustable mounting rails shall be capable of accommodating a maximum hole pattern of 850mm wide and 500mm tall.