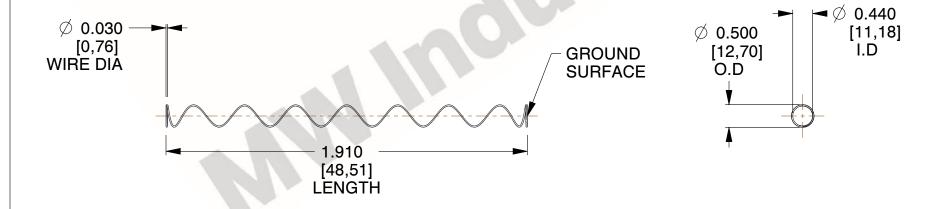

## **NOTES:**

1. Material : Spring Steel 2. Finish : Glod Irridite

3. Ends : Closed and Ground

4. Total Coils: 10.000

Sugg. Max. Deflection: 3.100 (in)
 Sugg. Max. Load: 2.300 (lbs)

7. All Drawing Dimensions are in Inches [mm]