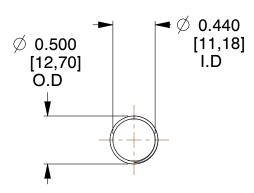

## **NOTES:**

1. Material : Spring Steel

2. Finish: Glod Irridite

3. Ends: Closed and Ground

4. Total Coils: 10.000

5. Sugg. Max. Deflection: 0.780 (in)6. Sugg. Max. Load: 2.300 (lbs)

7. All Drawing Dimensions are in Inches [mm]