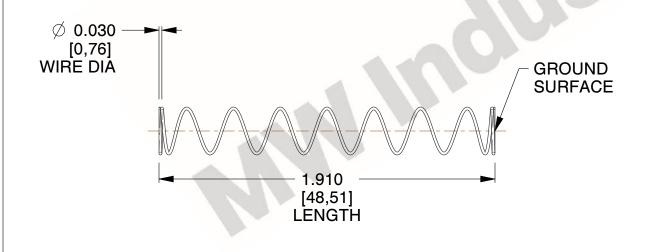

## **NOTES:**

1. Material : Spring Steel

2. Finish: Glod Irridite

3. Ends: Closed and Ground

4. Total Coils: 10.000

5. Sugg. Max. Deflection: 0.780 (in)6. Sugg. Max. Load: 2.300 (lbs)

7. All Drawing Dimensions are in Inches [mm]