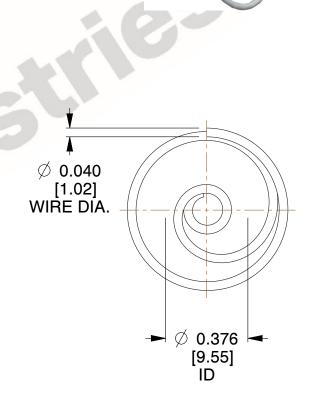

## **NOTES:**

1. Material: Stainless Steel

2. Total Coils: 2.500

3. Solid Height: 0.450 (in)

4. Finish: ZINC 5. Ends: Closed

6. All Drawing Dimensions are in Inches [mm]

**COMPONENT** 

800.237.5225

SCALE

2.280

**TA-2204CS** 

**TAPERED SPRINGS** 

UNIT

**TAPERED SPRINGS** 

INCH [mm] SHEET

1 of 1