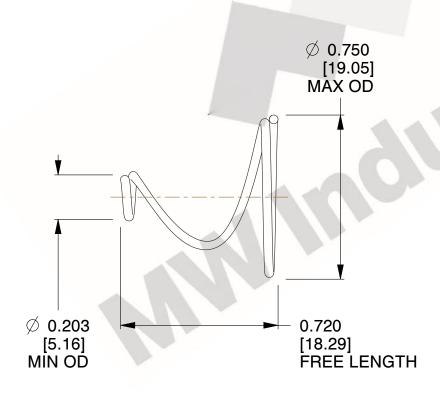

## **NOTES:**

1. Material: Stainless Steel

2. Total Coils: 2.500

3. Solid Height: 0.450 (in)

4. Finish: ZINC 5. Ends: Closed

6. All Drawing Dimensions are in Inches [mm]

**COMPONENT** 

800.237.5225

SCALE

2.280

**TA-2204CS** 

**TAPERED SPRINGS** 

UNIT

**TAPERED SPRINGS** 

INCH [mm] SHEET

1 of 1