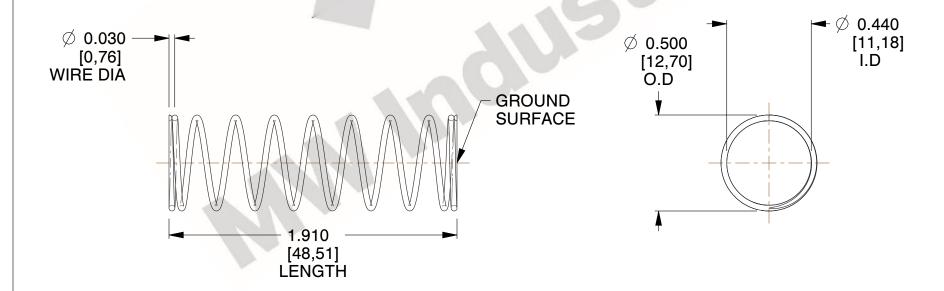

## **NOTES:**

Material : Spring Steel
Finish : Glod Irridite

3. Ends: Closed and Ground

4. Total Coils: 10.000

5. Sugg. Max. Deflection: 0.740 (in)6. Sugg. Max. Load: 2.300 (lbs)

7. All Drawing Dimensions are in Inches [mm]