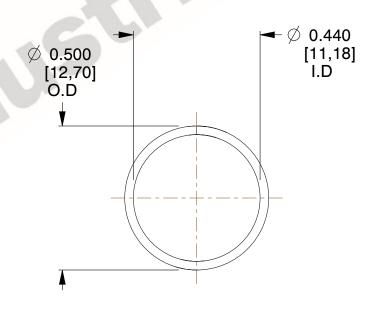

## **NOTES:**

1. Material : Stainless Steel

2. Finish: Glod Irridite

3. Ends: Closed

4. Total Coils: 10.000

Sugg. Max. Deflection: 0.480 (in)
Sugg. Max. Load: 2.300 (lbs)

7. All Drawing Dimensions are in Inches [mm]