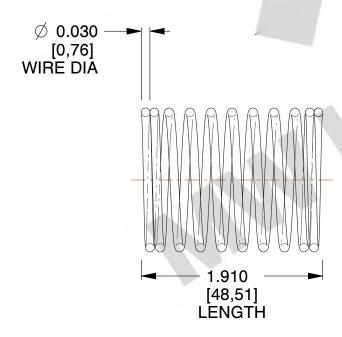

## **NOTES:**

1. Material : Stainless Steel

2. Finish: Glod Irridite

3. Ends: Closed

4. Total Coils: 10.000

Sugg. Max. Deflection: 0.480 (in)
Sugg. Max. Load: 2.300 (lbs)

7. All Drawing Dimensions are in Inches [mm]