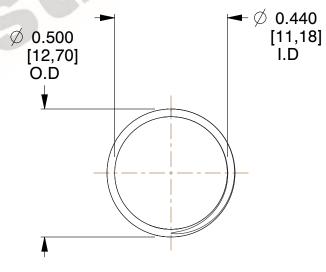

## **NOTES:**

1. Material : Stainless Steel

2. Finish: Glod Irridite

3. Ends: Closed and Ground

4. Total Coils: 10.000

5. Sugg. Max. Deflection: 0.420 (in)

6. Sugg. Max. Load : 2.300 (lbs)

7. All Drawing Dimensions are in Inches [mm]