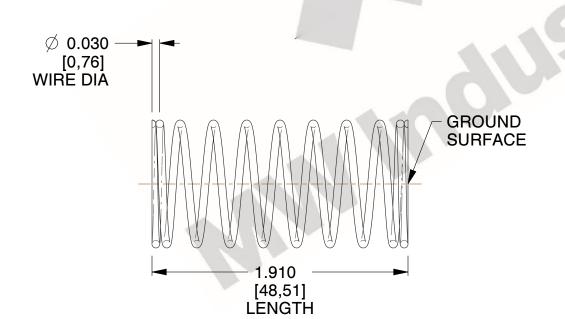

## **NOTES:**

1. Material : Stainless Steel

2. Finish: Glod Irridite

3. Ends: Closed and Ground

4. Total Coils: 10.000

5. Sugg. Max. Deflection: 0.420 (in)

6. Sugg. Max. Load : 2.300 (lbs)

7. All Drawing Dimensions are in Inches [mm]