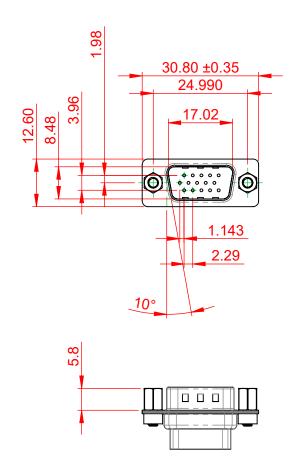

## NOTES:

MATERIAL:

HOUSING: THERMOPLASTIC POLYESTER, UL94V-0

SHELL: STEEL, NICKEL PLATED

OPERATING TEMPERATURE: -55°C ~ 125°C

## 637 SERIES D-SUB CONNECTOR

EDAC INC TORONTO, ONTARIO CANADA

THESE DRAWINGS AND SPECIFICATIONS ARE THE PROPERTY OF EDAC INC..AND SHALL NOT BE REPRODUCED,OR COPIED OR USED AS THE BASIS FOR THE MANUFACTURE OR SALE OF APPARATUS WITHOUT WRITTEN PERMISSION.