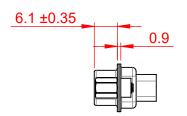

## NOTES:

MATERIAL:

HOUSING: THERMOPLASTIC POLYESTER, UL94V-0

SHELL: STEEL, NICKEL PLATED

OPERATING TEMPERATURE: -55°C ~ 125°C

## 637 SERIES D-SUB CONNECTOR

EDAC INC TORONTO, ONTARIO CANADA

THESE DRAWINGS AND SPECIFICATIONS ARE THE PROPERTY OF EDAC INC..AND SHALL NOT BE REPRODUCED,OR COPIED OR USED AS THE BASIS FOR THE MANUFACTURE OR SALE OF APPARATUS WITHOUT WRITTEN PERMISSION.