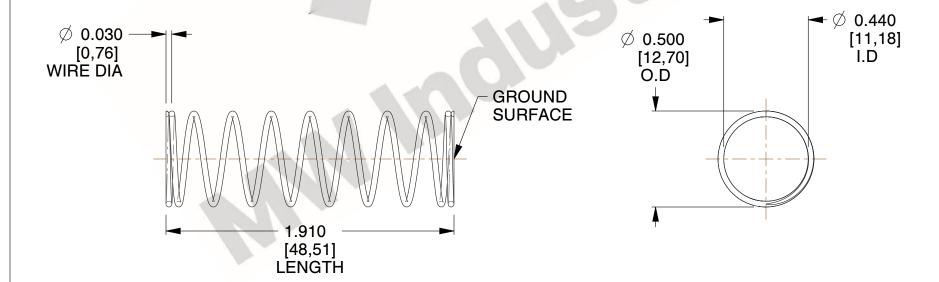

## **NOTES:**

1. Material : Stainless Steel

2. Finish: Glod Irridite

3. Ends: Closed and Ground

4. Total Coils: 10.000

5. Sugg. Max. Deflection: 0.350 (in)6. Sugg. Max. Load: 2.300 (lbs)

7. All Drawing Dimensions are in Inches [mm]

SCALE

t disclose scept stries.

2.000

COMPONENT

COMPRESSION SPRINGS

11772

UNIT
INCH [mm]
SHEET

**SPRINGS**