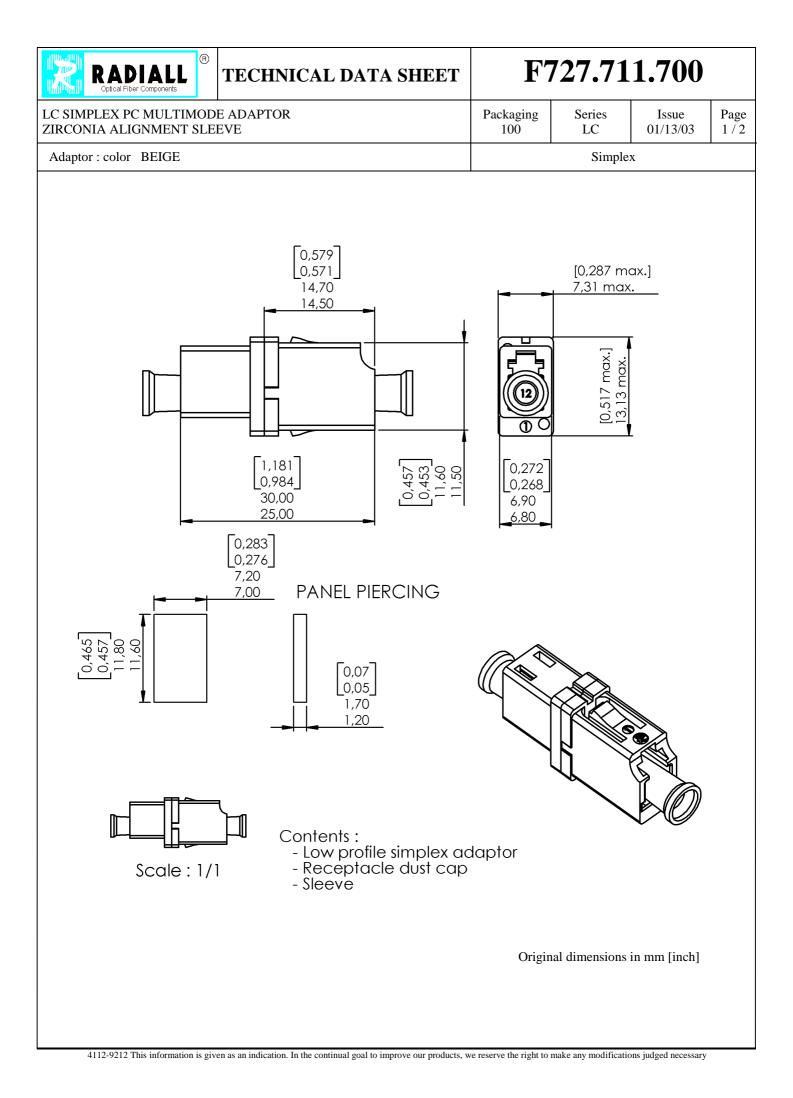

| RADIALL<br>Optical Fiber Components                          | TECHNICAL DATA SHEET                                                      | F727.711.700         |              |                   |            |
|--------------------------------------------------------------|---------------------------------------------------------------------------|----------------------|--------------|-------------------|------------|
| LC SIMPLEX PC MULTIMODE ADAPTOR<br>ZIRCONIA ALIGNMENT SLEEVE |                                                                           | Packaging<br>100     | Series<br>LC | Issue<br>01/13/03 | Page 2 / 2 |
| Adaptor : color BEIGE                                        |                                                                           | Simplex