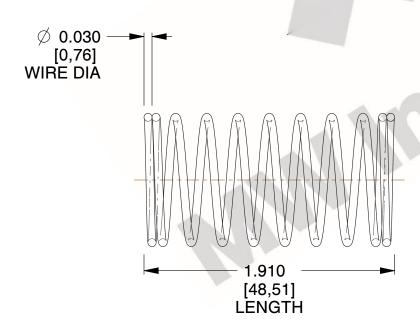

## **NOTES:**

1. Material : Spring Steel 2. Finish: Glod Irridite

3. Ends: Closed

4. Total Coils: 10.000

5. Sugg. Max. Deflection: 0.410 (in) 6. Sugg. Max. Load : 2.300 (lbs)

7. All Drawing Dimensions are in Inches [mm]