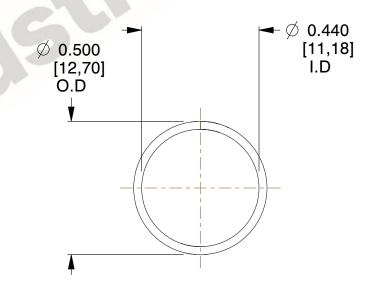

## **NOTES:**

1. Material : Spring Steel 2. Finish: Glod Irridite

3. Ends: Closed

4. Total Coils: 10.000

5. Sugg. Max. Deflection: 0.410 (in) 6. Sugg. Max. Load : 2.300 (lbs)

7. All Drawing Dimensions are in Inches [mm]