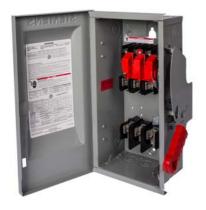

## **SIEMENS**

Data sheet US2:HF322N

Siemens Low Voltage Circuit Protection Heavy Duty Safety Switches. Type: ENCLOSED, SAFETY SWITCH Std: UL V. Rating: 240V A. Rating: 60A Wattage: 4W No. Of Poles: 3P F. Rating: 60Hz Action: SINGLE THROW Material: STEEL Enclosure: TYPE 1. 2-3 point mounting holes. O. Cycles: 10000 O. Temperature: (-20F-120F) AMBIENT TEMPERATURE Environmental Conditions: INDOOR