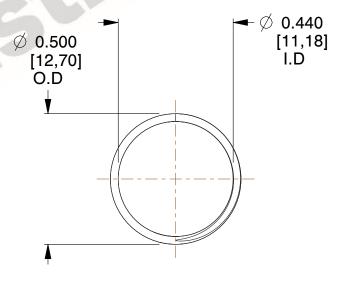

## **NOTES:**

1. Material: Stainless Steel

2. Finish: Glod Irridite

3. Ends: Closed and Ground

4. Total Coils: 10.000

5. Sugg. Max. Deflection: 0.770 (in) 6. Sugg. Max. Load : 2.300 (lbs)

7. All Drawing Dimensions are in Inches [mm]