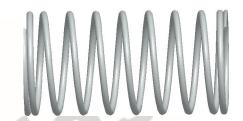

## **NOTES:**

1. Material: Stainless Steel

2. Finish: Glod Irridite

3. Ends: Closed and Ground

4. Total Coils: 10.000

5. Sugg. Max. Deflection: 0.770 (in) 6. Sugg. Max. Load : 2.300 (lbs)

7. All Drawing Dimensions are in Inches [mm]