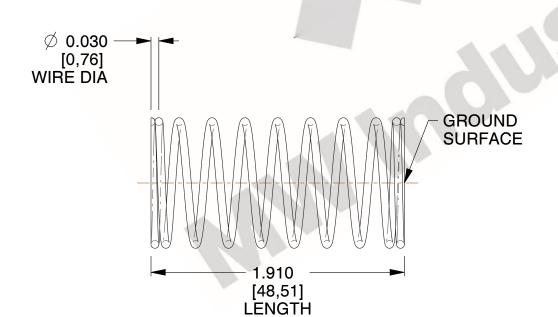

## **NOTES:**

1. Material: Stainless Steel

2. Finish: Glod Irridite

3. Ends: Closed and Ground

4. Total Coils: 10.000

5. Sugg. Max. Deflection: 0.770 (in) 6. Sugg. Max. Load : 2.300 (lbs)

7. All Drawing Dimensions are in Inches [mm]