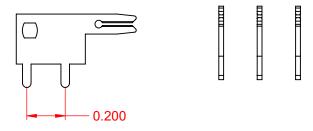

TOLERANCE UNLESS OTHERWISE SPECIFIED

.X ±0.25 .XX ±0.13 .XXX ±0.05 THIS IS A C.A.D. GENERATED DRAWING DO NOT MAKE MANUAL REVISIONS TO MASTER.

ISSUE NUMBER ORIGINAL

CONTACT 100-290-201

.200 CONTACT SPACING **TOTAL NUMBER OF CONTACTS 3** 

NOTE: CONTACTS ARE HELD IN A CARRIER FOR EASE OF ASSEMBLY

## 105 SERIES - VERTICAL CONTACT PATTERN

YOUR CONNECTION TO QUALITY & SERVICE

EDAC INC TORONTO, ONTARIO CANADA

THESE DRAWINGS AND SPECIFICATIONS ARE THE PROPERTY OF EDAC INC..AND SHALL NOT BE REPRODUCED,OR COPIED OR USED AS THE BASIS FOR THE MANUFACTURE OR SALE OF APPARATUS WITHOUT WRITTEN PERMISSION.

ISSUE DRAWING NUMBER: 105 Assembly PART NUMBER: 105-003-201-200