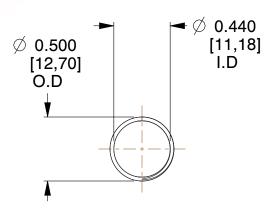

## **NOTES:**

Material : Hard Drawn
 Finish : Glod Irridite

3. Ends: Closed and Ground

4. Total Coils: 10.000

Sugg. Max. Deflection: 0.710 (in)
 Sugg. Max. Load: 2.300 (lbs)

7. All Drawing Dimensions are in Inches [mm]