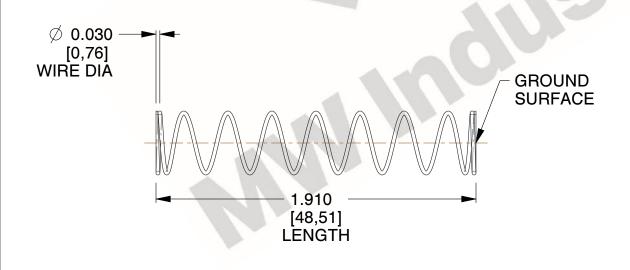

## **NOTES:**

Material : Hard Drawn
 Finish : Glod Irridite

3. Ends: Closed and Ground

4. Total Coils: 10.000

Sugg. Max. Deflection: 0.710 (in)
 Sugg. Max. Load: 2.300 (lbs)

7. All Drawing Dimensions are in Inches [mm]