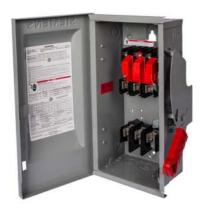

## **SIEMENS**

Data sheet US2:HF323SS

Siemens Low Voltage Circuit Protection Heavy Duty Safety Switches. Type: ENCLOSED, SAFETY SWITCH Special Features: N/A Std: UL V. Rating: 240V A. Rating: 100A No. Of Poles: 3P F. Rating: 60Hz Action: SINGLE THROW Closed Contact Resistance: N/A Connection: N/A