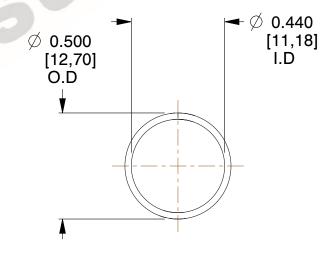

## **NOTES:**

1. Material: Stainless Steel

2. Finish: Glod Irridite

3. Ends: Closed

4. Total Coils: 10.000

Sugg. Max. Deflection: 1.200 (in)
 Sugg. Max. Load: 2.300 (lbs)

7. All Drawing Dimensions are in Inches [mm]

2.210

SCALE

11772

COMPONENT

COMPRESSION SPRINGS

UNIT
INCH [mm]
SHEET

1 of 1

**SPRINGS**