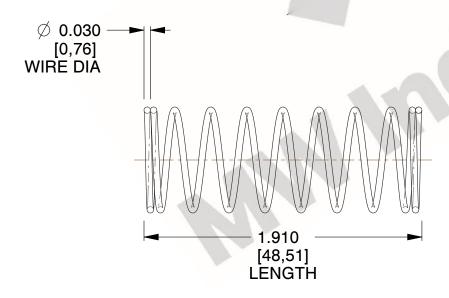

## **NOTES:**

1. Material: Stainless Steel

2. Finish: Glod Irridite

3. Ends: Closed

4. Total Coils: 10.000

Sugg. Max. Deflection: 1.200 (in)
 Sugg. Max. Load: 2.300 (lbs)

7. All Drawing Dimensions are in Inches [mm]

2.210

SCALE

11772

COMPONENT

COMPRESSION SPRINGS

UNIT
INCH [mm]
SHEET

1 of 1

**SPRINGS**