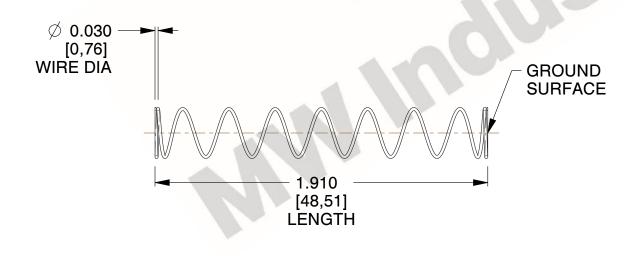

## **NOTES:**

1. Material: Stainless Steel

2. Finish: Glod Irridite

3. Ends: Closed and Ground

4. Total Coils: 10.000

5. Sugg. Max. Deflection: 2.000 (in) 6. Sugg. Max. Load: 2.300 (lbs)

7. All Drawing Dimensions are in Inches [mm]

1.067

SCALE

11772

COMPONENT

**COMPRESSION SPRINGS** 

UNIT INCH [mm] SHEET 1 of 1

**SPRINGS** 

800.237.5225