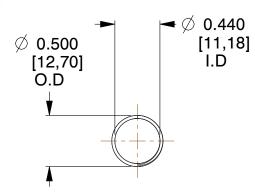

## **NOTES:**

1. Material: Stainless Steel

2. Finish: Glod Irridite

3. Ends: Closed and Ground

4. Total Coils: 10.000

5. Sugg. Max. Deflection: 2.000 (in) 6. Sugg. Max. Load: 2.300 (lbs)

7. All Drawing Dimensions are in Inches [mm]

1.067

SCALE

11772

COMPONENT

**COMPRESSION SPRINGS** 

UNIT INCH [mm] SHEET 1 of 1

**SPRINGS** 

800.237.5225