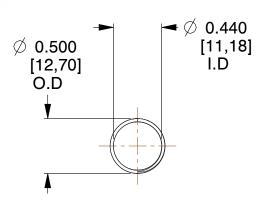

## **NOTES:**

1. Material : Music Wire 2. Finish : Glod Irridite

3. Ends: Closed and Ground

4. Total Coils: 10.000

5. Sugg. Max. Deflection : 1.700 (in)6. Sugg. Max. Load : 2.300 (lbs)

7. All Drawing Dimensions are in Inches [mm]