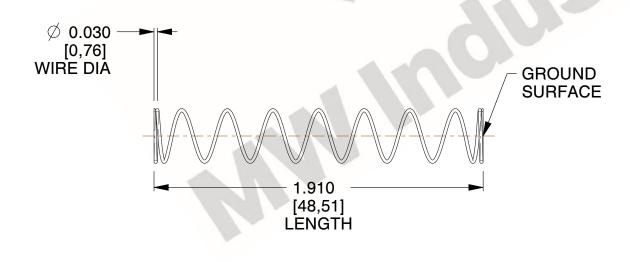

## **NOTES:**

1. Material : Music Wire 2. Finish : Glod Irridite

3. Ends: Closed and Ground

4. Total Coils: 10.000

5. Sugg. Max. Deflection : 1.700 (in)6. Sugg. Max. Load : 2.300 (lbs)

7. All Drawing Dimensions are in Inches [mm]