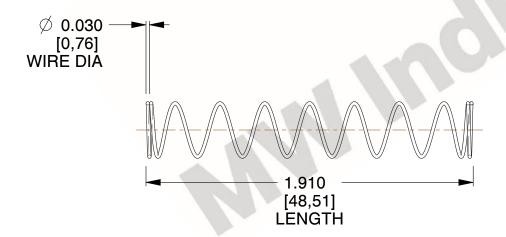

## **NOTES:**

1. Material: Stainless Steel

2. Finish: Glod Irridite

3. Ends: Closed

4. Total Coils: 10.000

5. Sugg. Max. Deflection: 2.300 (in) 6. Sugg. Max. Load : 2.300 (lbs)

7. All Drawing Dimensions are in Inches [mm]