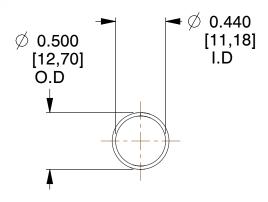

## **NOTES:**

1. Material: Stainless Steel

2. Finish: Glod Irridite

3. Ends: Closed

4. Total Coils: 10.000

5. Sugg. Max. Deflection: 2.300 (in) 6. Sugg. Max. Load : 2.300 (lbs)

7. All Drawing Dimensions are in Inches [mm]