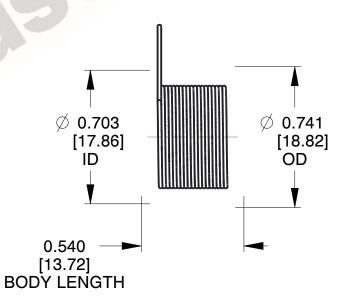

## **NOTES:**

1. Material: Music Wire

2. Finish: Zinc - Z

3. Sugg. Max. Deflection: 1891.000 Deg 4. Sugg. Max. Torque: 0.150 (in-lbs)

5. Total Coils: 13.125

6. Sugg. Mandrel Diameter: 0.510 (in)

7. All Drawing Dimensions are in Inches [mm]

SCALE

1.980

TO-1114

**TORSION SPRINGS** 

UNIT

**TORSION SPRINGS** 

INCH [mm]

SHEET