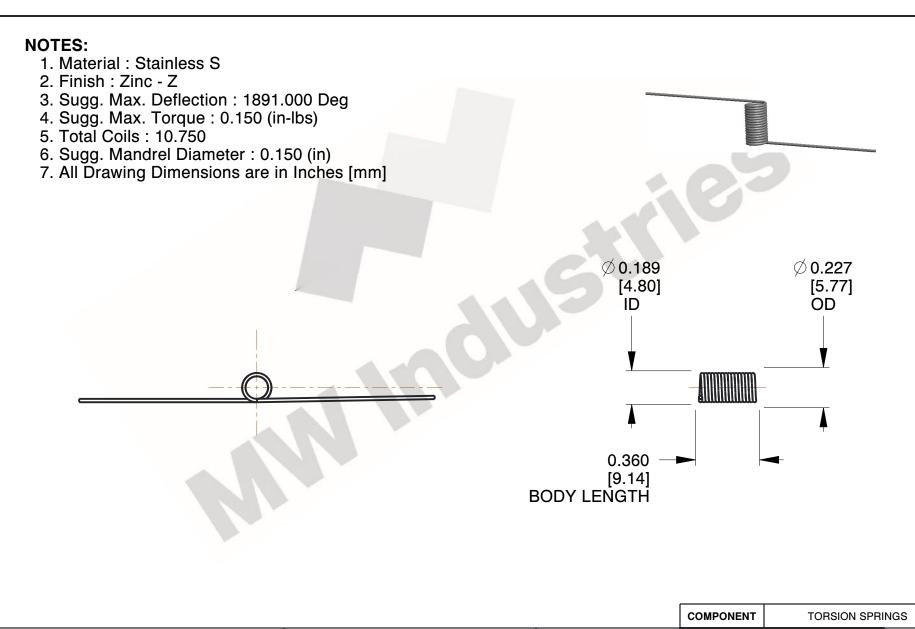

800.237.5225

This file and any associated information and specifications are provided for reference and evaluation purposes only, and is subject to change without notice. MW Industries makes no representations, warranties or guarantees as to the appropriateness, accuracy, completeness, or suitability for any purpose, of the file, information or specifications. You are solely responsible for the use of the file, information or specifications.

This drawing is the property of MW Industries. It contains confidential, proprietary information that is MW Industries property. Do not disclose to or duplicate for others except as authorized by MW Industries.

1.850

SCALE

TO-1114

**TORSION SPRINGS** 

UNIT

INCH [mm]

SHEET 1 of 1