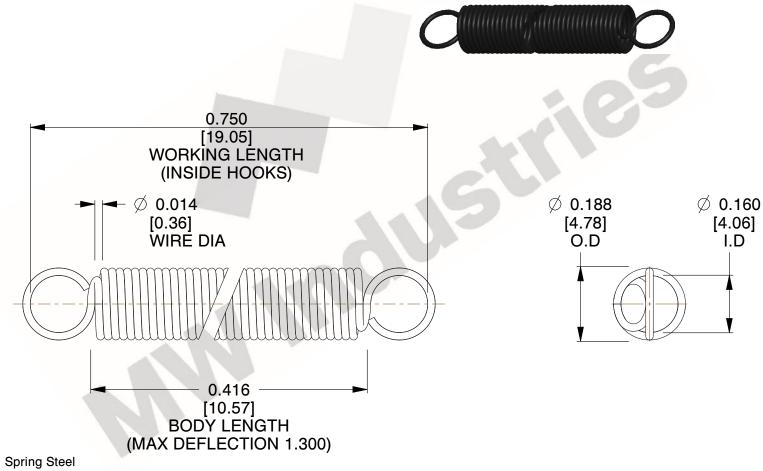

NOTES:

1. Material : Spring Steel

2. Finish:

3. Sugg Max. Load: 0.550 (lbs) 4. Sugg Max. Deflection: 1.300 (in)

5. All Drawing Dimensions are in Inches [mm]

6. Coil Coun

makes no representations, warranties or guarantees as to the appropriateness, accuracy, completeness, or suitability for any purpose, of the file, information or specifications. You are solely responsible for the use of the file,

3.000

SCALE

**COMPONENT SPRINGS** UNIT **ZZ3-11** INCH [mm] SHEET **EXTENSION SPRINGS** 1 of 1